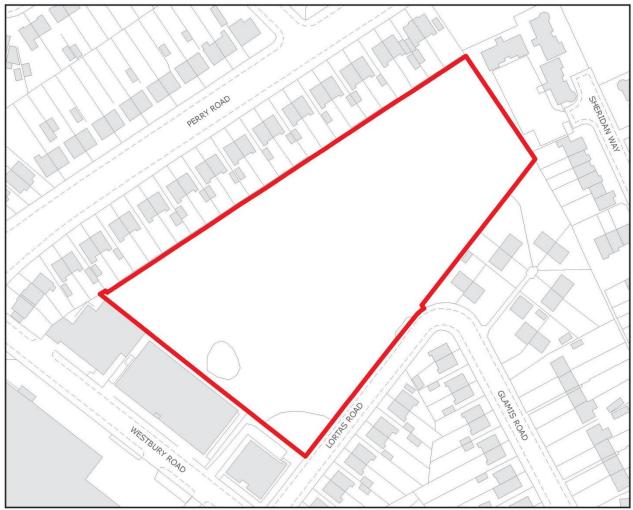

#### PA19 Lortas Road

| Site Area (ha):<br>1.38                                                              | Proposed use:                                                                                                                                                                                                                                                                                                                                                                                                                                                                                                                |  |
|--------------------------------------------------------------------------------------|------------------------------------------------------------------------------------------------------------------------------------------------------------------------------------------------------------------------------------------------------------------------------------------------------------------------------------------------------------------------------------------------------------------------------------------------------------------------------------------------------------------------------|--|
|                                                                                      | Residential (C3, predominantly family housing) with a proportion of on site open space.                                                                                                                                                                                                                                                                                                                                                                                                                                      |  |
| Ward:                                                                                |                                                                                                                                                                                                                                                                                                                                                                                                                                                                                                                              |  |
| Berridge                                                                             | Development principles:                                                                                                                                                                                                                                                                                                                                                                                                                                                                                                      |  |
| Address:<br>Lortas Road                                                              | Design, layout and access should be carefully considered to avoid adverse impacts on existing residential properties. Residential development should include on site public open space which is overlooked, secure and well integrated. Protected species (badgers) may be on site, full protected species and Phase 1 survey required and, if required, mitigation measures to avoid adverse impacts. Located within Mineral Safeguarding Area and Hazardous Installations Consultation Zone - requires prior consultation. |  |
| Current use:<br>Open space                                                           |                                                                                                                                                                                                                                                                                                                                                                                                                                                                                                                              |  |
| N 0 10 20 40 Meters                                                                  |                                                                                                                                                                                                                                                                                                                                                                                                                                                                                                                              |  |
| © Crown copyright and database right 2015. Ordnance Survey Licence number 100019317. |                                                                                                                                                                                                                                                                                                                                                                                                                                                                                                                              |  |