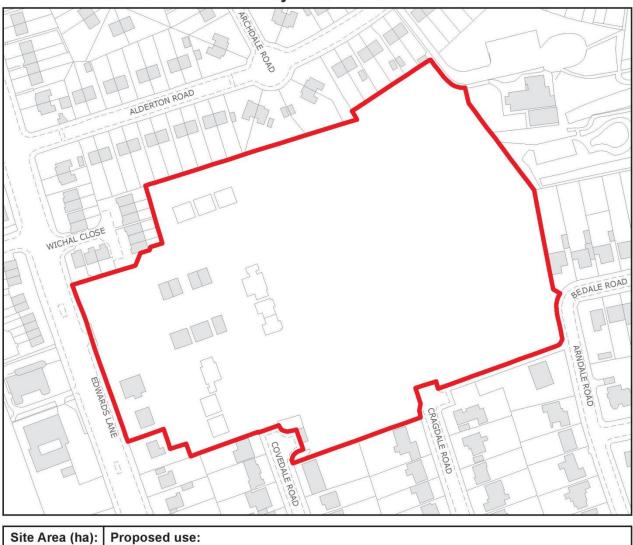

### PA13 Edwards Lane - Former Haywood School Site

| Site Area (ha):<br>3.34       | Proposed use:<br>Residential (C3, predominantly family housing).                                                                                                                                                                                                                                                                                                                                                                                                                                                                                                                                                                                                                                       |
|-------------------------------|--------------------------------------------------------------------------------------------------------------------------------------------------------------------------------------------------------------------------------------------------------------------------------------------------------------------------------------------------------------------------------------------------------------------------------------------------------------------------------------------------------------------------------------------------------------------------------------------------------------------------------------------------------------------------------------------------------|
| Ward:<br>Sherwood             | Development principles:                                                                                                                                                                                                                                                                                                                                                                                                                                                                                                                                                                                                                                                                                |
| Address:<br>Edwards Lane      | Design, layout and access should be carefully considered to avoid adverse impacts on existing residential properties. New public open space is required to serve the development and should be located to the east of the site (where grass banks currently exist) adjoining Leen Valley open space. A green link should be provided connecting Edwards Lane to the recreation ground, incorporating new pedestrian/cycle access, in addition to a link between Bedale Road/Arndale Road and Alderton Road. Existing mature trees and perimeter planting should be retained and enhanced. Access should be provided from Edwards Lane. Within Mineral Safeguarding Area - prior consultation required. |
| Current use:<br>Former school |                                                                                                                                                                                                                                                                                                                                                                                                                                                                                                                                                                                                                                                                                                        |
| © Crown copyr                 | ight and database right 2015. Ordnance Survey Licence number 100019317.                                                                                                                                                                                                                                                                                                                                                                                                                                                                                                                                                                                                                                |