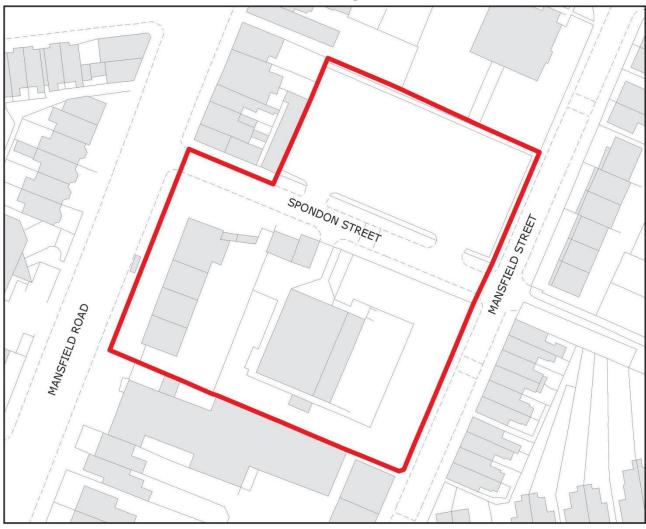

#### PA21 Mansfield Road - Sherwood Library

© Crown copyright and database right 2015. Ordnance Survey Licence number 100019317.