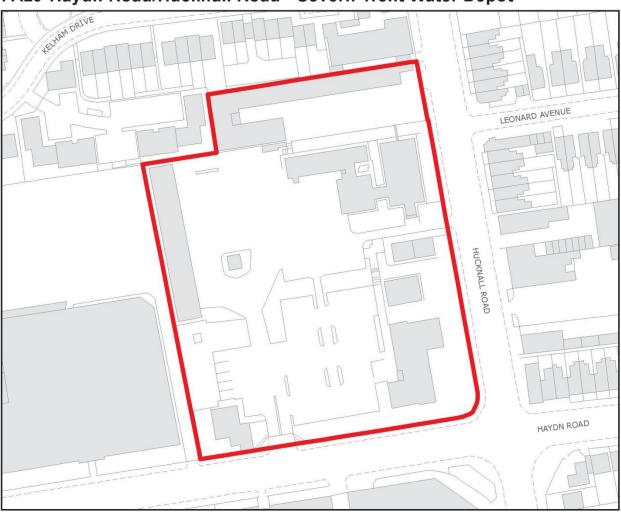

# PA20 Haydn Road/Hucknall Road - Severn Trent Water Depot

| Site Area (ha):            | Proposed use:                                                                                                                                                                                                                                                                                                                                                                                                    |
|----------------------------|------------------------------------------------------------------------------------------------------------------------------------------------------------------------------------------------------------------------------------------------------------------------------------------------------------------------------------------------------------------------------------------------------------------|
| 1.53                       | Residential (C3, predominantly family housing) and employment (B1).                                                                                                                                                                                                                                                                                                                                              |
| Ward:<br>Berridge          | Development principles:                                                                                                                                                                                                                                                                                                                                                                                          |
| Address:<br>Hucknall Road  | The site is located in a mixed residential and employment area. Layout and boundary treatments should be carefully considered to ensure proposed development is compatible with adjacent uses. The site is underlain by a principal aquifer and it should be ensured that development does not result in pollution of the groundwater resource. Within Minerals Safeguarding Area - prior consultation required. |
| Current use:<br>Employment |                                                                                                                                                                                                                                                                                                                                                                                                                  |
| N                          | ight and database right 2015. Ordnance Sunvey Licence number 100019317                                                                                                                                                                                                                                                                                                                                           |